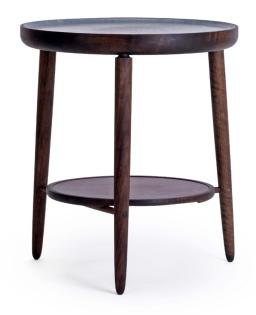

## Baré Side Table

The Baré Side Table features hand-carved North American soapstone, a beautiful and durable surface for plants or household objects. The tray below is comprised of a delicate ring of solid wood with an inset leather surface.

### **Dimensions**

Height - 21" Dia - 18"